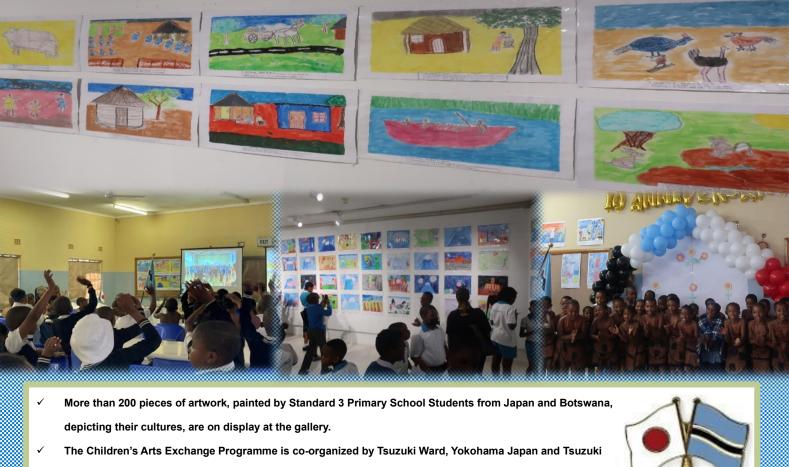

# 11<sup>th</sup> Exhibition of Tsuzuki-Botswana Children's Art Exchange

#### Primary School Students' Paintings from Japan and Botswana

Ben Thema Primary School, Gaborone, Botswana

Multicultural & Youth Exchange Plaza (Community Centre), Yokohama, Japan.

Venue National Museum Art Gallery

## 9:00 hrs - 15:00 hrs

Paintings from the students of Ben Thema Primary School in Gaborone, Botswana and Chigasaki Primary School in Yokohama, Japan